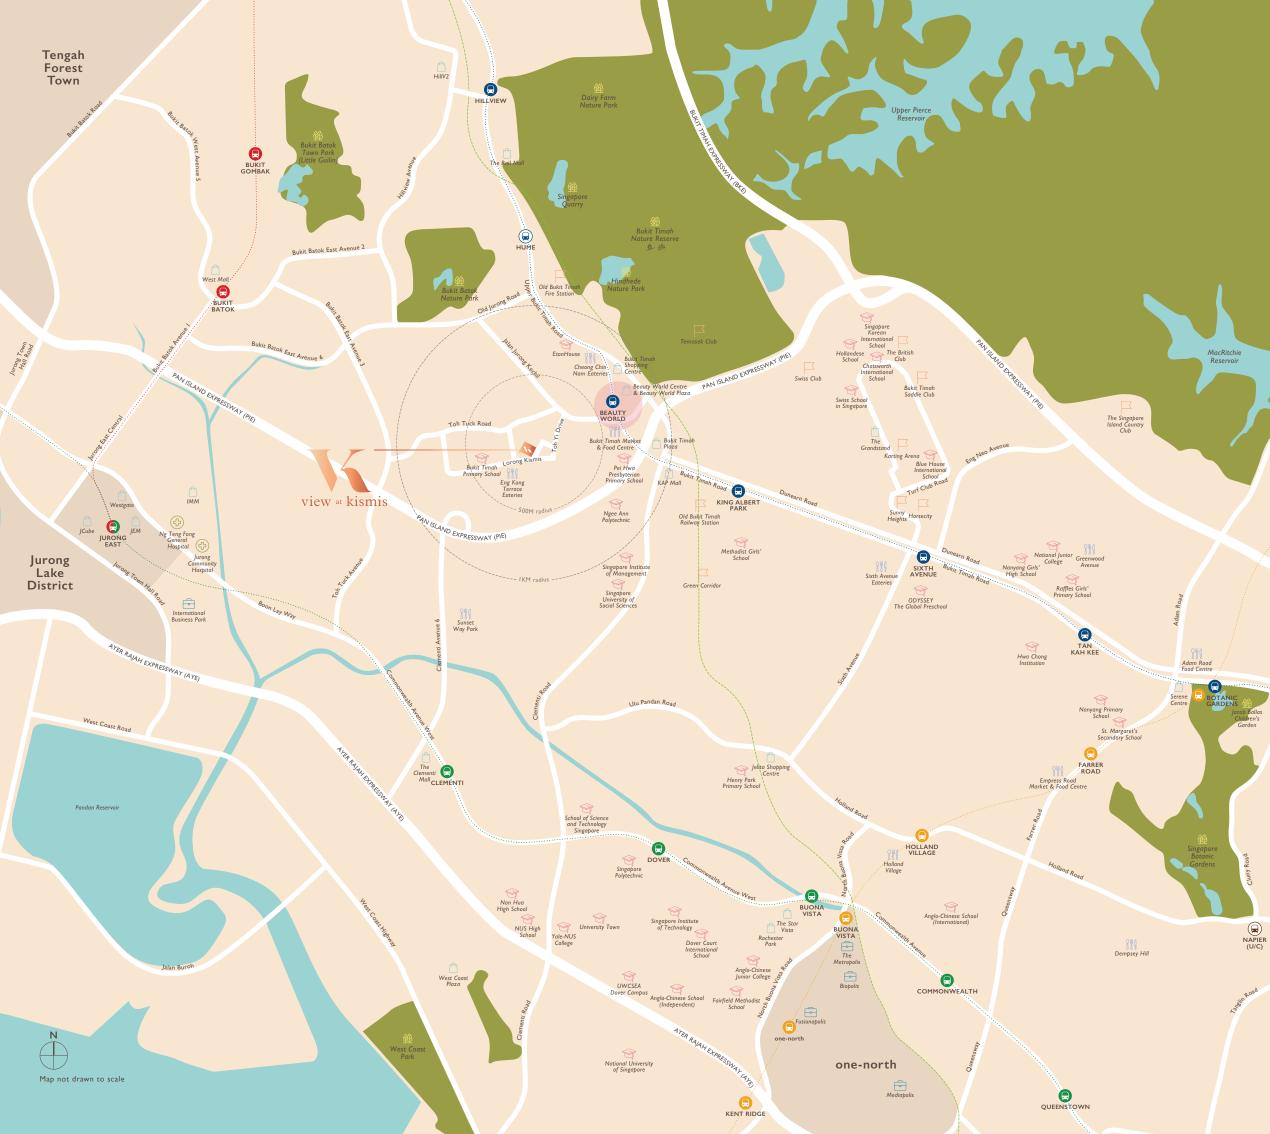

## here the amenities are as exciting as they are varied

With a wide array of recreational, educational and commercial amenities distributed across View at Kismis, it isn't difficult to have everything you need within just minutes from home.

## Connectivity

| Beauty World MRT Station                                                                                                                                                                                                                                                                                                     |                                                                                                                                                                                                                                                                          |
|------------------------------------------------------------------------------------------------------------------------------------------------------------------------------------------------------------------------------------------------------------------------------------------------------------------------------|--------------------------------------------------------------------------------------------------------------------------------------------------------------------------------------------------------------------------------------------------------------------------|
| • PIE                                                                                                                                                                                                                                                                                                                        |                                                                                                                                                                                                                                                                          |
|                                                                                                                                                                                                                                                                                                                              |                                                                                                                                                                                                                                                                          |
|                                                                                                                                                                                                                                                                                                                              |                                                                                                                                                                                                                                                                          |
| <ul> <li>Schools</li> <li>Bukit Timah Primary School*</li> <li>Pei Hwa Presbyterian<br/>Primary School*</li> <li>Methodist Girls' School</li> <li>Raffles Girls' Primary School</li> <li>Nanyang Girls' High School</li> <li>National Junior College</li> <li>Hwa Chong Institution</li> <li>*Schools within 1 km</li> </ul> | <ul> <li>Ngee Ann Polytechnic*</li> <li>Yale-NUS</li> <li>National University of Singapore<br/>(NUS)</li> <li>Swiss School in Singapore</li> <li>Hollandse School</li> <li>Singapore Korean International<br/>School</li> <li>Chatsworth International School</li> </ul> |
| <ul> <li>Food</li> <li>Eng Kong Terrace</li> <li>Cheong Chin Nam Road</li> <li>Bukit Timah Market &amp;<br/>Food Centre</li> </ul>                                                                                                                                                                                           | <ul><li>Sixth Avenue</li><li>Holland Village</li></ul>                                                                                                                                                                                                                   |
| <ul> <li>Amenities</li> <li>Bukit Timah Shopping Centre</li> <li>Beauty World Centre and<br/>Beauty World Plaza</li> <li>Bukit Timah Plaza</li> <li>KAP Mall</li> </ul>                                                                                                                                                      | <ul> <li>The Rail Mall</li> <li>The Grandstand</li> <li>Clementi Mall</li> <li>Rochester Park</li> <li>JEM</li> </ul>                                                                                                                                                    |
| <ul> <li>Nature &amp; Activities</li> <li>Hindhede Nature Park</li> <li>Bukit Timah Nature Reserve</li> <li>Singapore Quarry</li> <li>Dairy Farm Nature Park</li> <li>Bukit Batok Nature Park</li> <li>Bukit Batok Town Park<br/>(Little Guilin)</li> </ul>                                                                  | <ul> <li>Champions Golf Academy</li> <li>Bukit Timah Saddle Club</li> <li>Karting Arena</li> <li>Horsecity</li> <li>The Singapore Island<br/>Country Club</li> </ul>                                                                                                     |
| Business Districts     one-north     Jurong Lake District     Healthcare                                                                                                                                                                                                                                                     | International Business Park                                                                                                                                                                                                                                              |
| Ng Teng Fong General Hospital                                                                                                                                                                                                                                                                                                |                                                                                                                                                                                                                                                                          |
|                                                                                                                                                                                                                                                                                                                              | ubl 0 min walk<br>l 0 min drive<br>l 0 min drive                                                                                                                                                                                                                         |
|                                                                                                                                                                                                                                                                                                                              | town Line<br>ming Station<br>Corridor                                                                                                                                                                                                                                    |

All travel times are estimates and subject to actual traffic conditions.

Source: www.onemap.sg