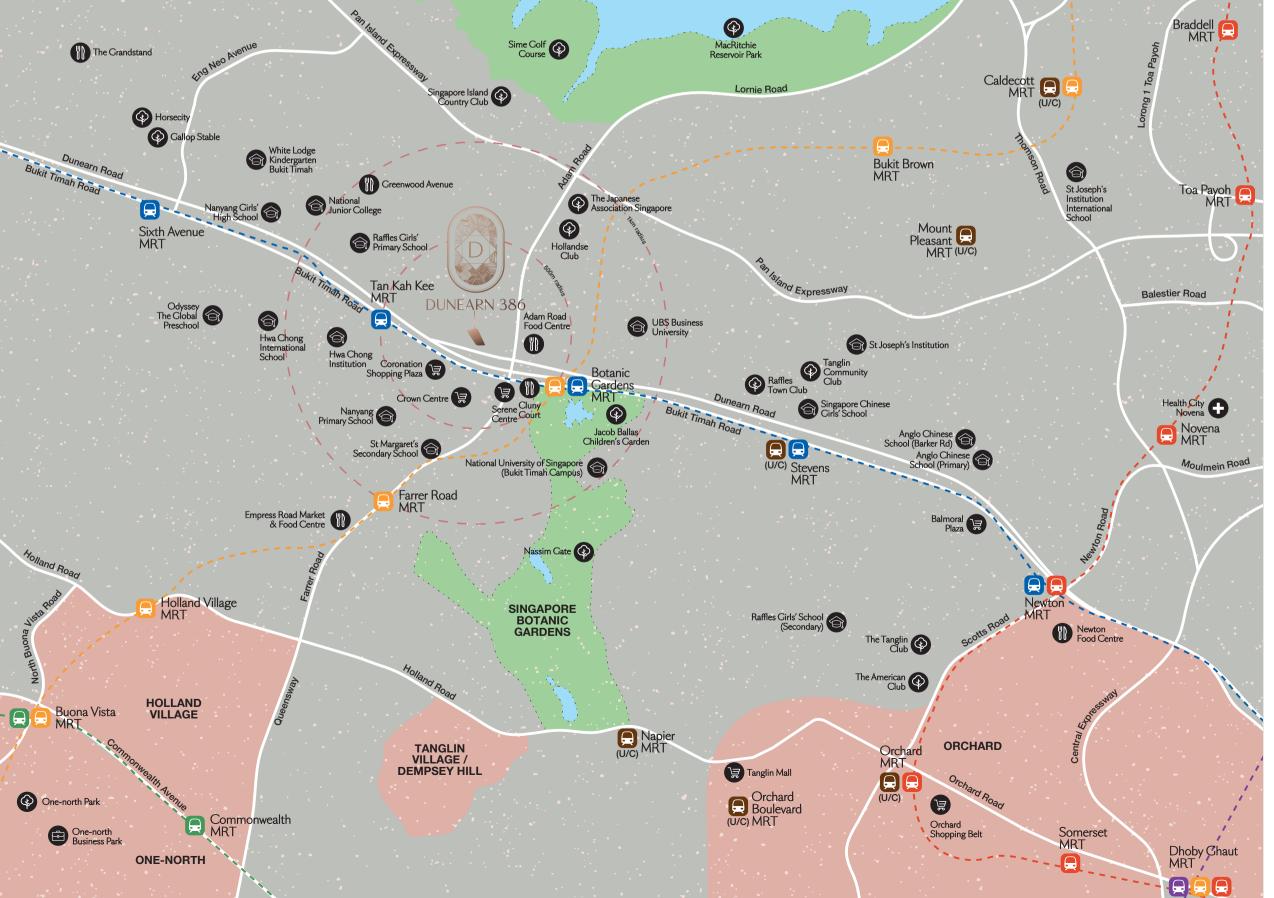

# Location

With the new Downtown Line, Bukit Timah is even more accessible than ever. From Dunearn 386, both the Botanic Gardens MRT Interchange Station and Tan Kah Kee MRT Station are mere minutes' walk by foot. By road, the PIE connects you seamlessly to the rest of the island.

# Connectivity

| Botanic Gardens MRT         | ķ | 6 mins |
|-----------------------------|---|--------|
| Tan Kah Kee MRT             | ķ | 7 mins |
| Pan Island Evoressway (PIF) |   | 5 min  |

#### Schools

#### Primary Schools

| Nanyang Primary School (within 1km radius)        |     | 2 mins  |
|---------------------------------------------------|-----|---------|
| Singapore Chinese Girls' School 📁 🛱 3 mins /      | 1 M | RT stop |
| Raffles Girls' Primary School (within 1km radius) |     | 5 mins  |
| Anglo Chinese School (Primary)                    |     | 5 mins  |
|                                                   |     |         |

#### Pre-schools

| Odyssey The Global Preschool         | 5 min |
|--------------------------------------|-------|
| White Lodge Kindergarten Bukit Timah | 5 min |

### Secondary Schools

| ,                                                  |        |
|----------------------------------------------------|--------|
| St Margaret's Secondary School (within 1km radius) | 1 mins |
| Hwa Chong Institution (within 1km radius)          | 4 mins |
| Hwa Chong International School                     | 4 mins |
| St Joseph's Institution                            | 4 mins |
| Nanyang Girls' High School                         | 5 mins |
| Raffles Girls' School (Secondary)                  | 5 mins |
| Anglo Chinese School (Barker Rd)                   | 6 mins |
|                                                    |        |

#### Tertiary Institutions

| Tertiary montations                                  |       |
|------------------------------------------------------|-------|
| National Junior College                              | 3 mii |
| UBS Business University (within 1km radius)          | 3 mii |
| National University of Singapore (within 1km radius) | 4 mii |
| (Bukit Timah Campus)                                 |       |

# Shopping Malls

| 11 0                      |                         |
|---------------------------|-------------------------|
| Coronation Shopping Plaza | 梵 4 mins                |
| Serene Centre             | <b>⅓</b> 4 mins         |
| Crown Centre              | 🏌 6 mins                |
| Orchard Shopping Belt     | 🗯 10 mins / 3 MRT stops |

# Dining & Lifestyle

| Adam Road Food Centre             | Ж               | 3 mins  |
|-----------------------------------|-----------------|---------|
| Cluny Court                       | Ķ               | 5 mins  |
| Empress Road Market & Food Centre | <b>≘</b>        | 4 mins  |
| Greenwood Avenue                  | <b>≘</b>        | 6 mins  |
| Holland Village                   | 🛱 6 mins / 2 MR | T stops |
| The Grandstand                    | <b>≘</b>        | 8 mins  |
| Tanglin Village / Dempsey Hill    | <b>≘</b>        | 9 mins  |
|                                   |                 |         |

## Nature

| Singapore Botanic Gardens     | Ŕ          | 7 mins  |
|-------------------------------|------------|---------|
| acob Ballas Children's Garden |            | 2 mins  |
| MacRitchie Reservoir Park     |            | 7 mins  |
| One-north Park                | <b>=</b> ( | 10 mins |
| Bukit Timah Nature Reserve    |            | 12 mins |

# Community

| ,                                  |        |
|------------------------------------|--------|
| The Japanese Association Singapore | 1 mins |
| Raffles Town Club                  | 2 mins |
| Tanglin Community Club             | 3 mins |
| Hollandse Club                     | 3 mins |
| Singapore Island Country Club      | 6 mins |
| The Tanglin Club                   | 6 mins |
| The American Club                  | 6 mins |
| Gallop Stable                      | 7 mins |
| Horsecity                          | 7 mins |
|                                    |        |

# **Business Districts**

| One-north Business Park | <b>≈</b> 10 mins / 3 MRT stops |
|-------------------------|--------------------------------|
| Downtown Core           | ■ 11 mins / 5 MRT stops        |
| (Bugis MRT Station)     | •                              |

All travel time are estimates and subject to actual traffic conditions. Source: www.onemap.sg  $\,$ 

The map is not drawn to scale.