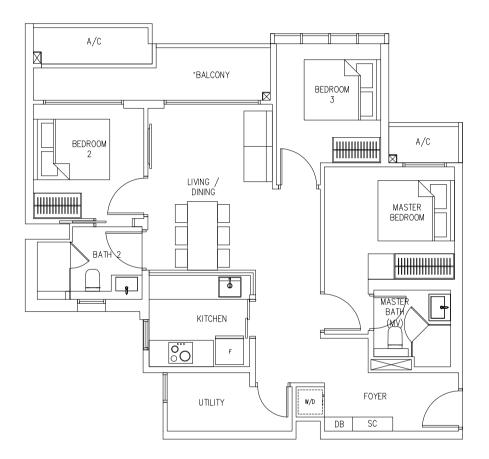

#### 3 BEDROOM + UTILITY

Area 91 sqm

#02-05 TO #05-05 (Mirror Image) #02-06 TO #05-06

\*The balcony shall not be enclosed. Only approved balcony screens are to be used. For illustration of the approved balcony screen, please refer to page 34 of this brochure.