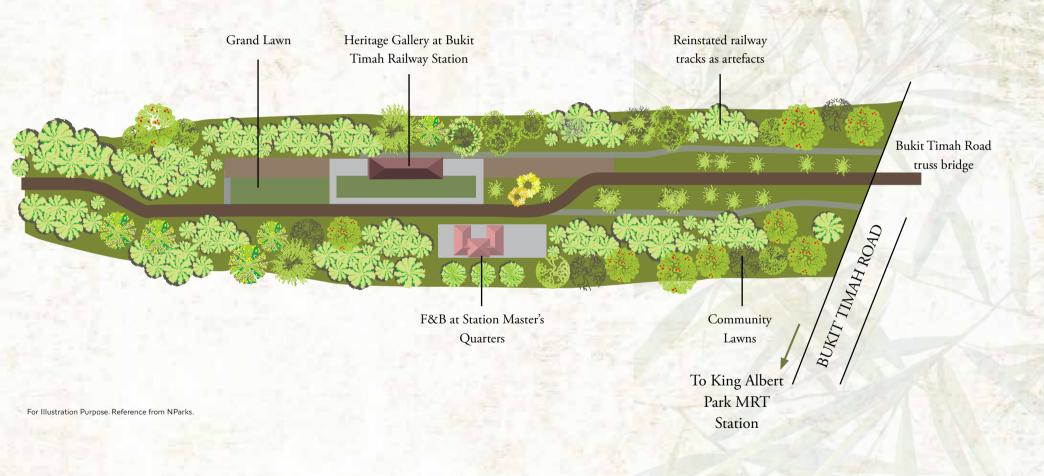

Just a stone's throw away from Bukit 828 is The Rail Corridor (Central), which stretches and extends to the northern and southern part of Singapore. Within The Rail Corridor is the future Bukit Timah Rail Station, which will be revitalised into a distinctive community node, that will highlight its heritage, as well as offer various spaces for the community. Look forward to a new community lawn for leisure activities, F&B site in the existing station master's quarters and heritage gallery in the current train station.