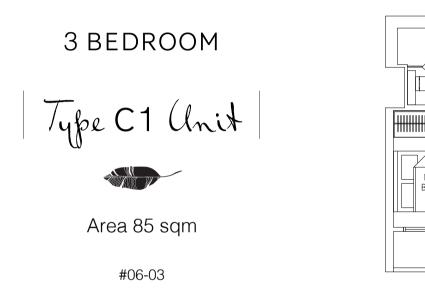

#### 3 BEDROOM + UTILITY

Area 91 sqm

#02-05 TO #05-05 (Mirror Image) #02-06 TO #05-06