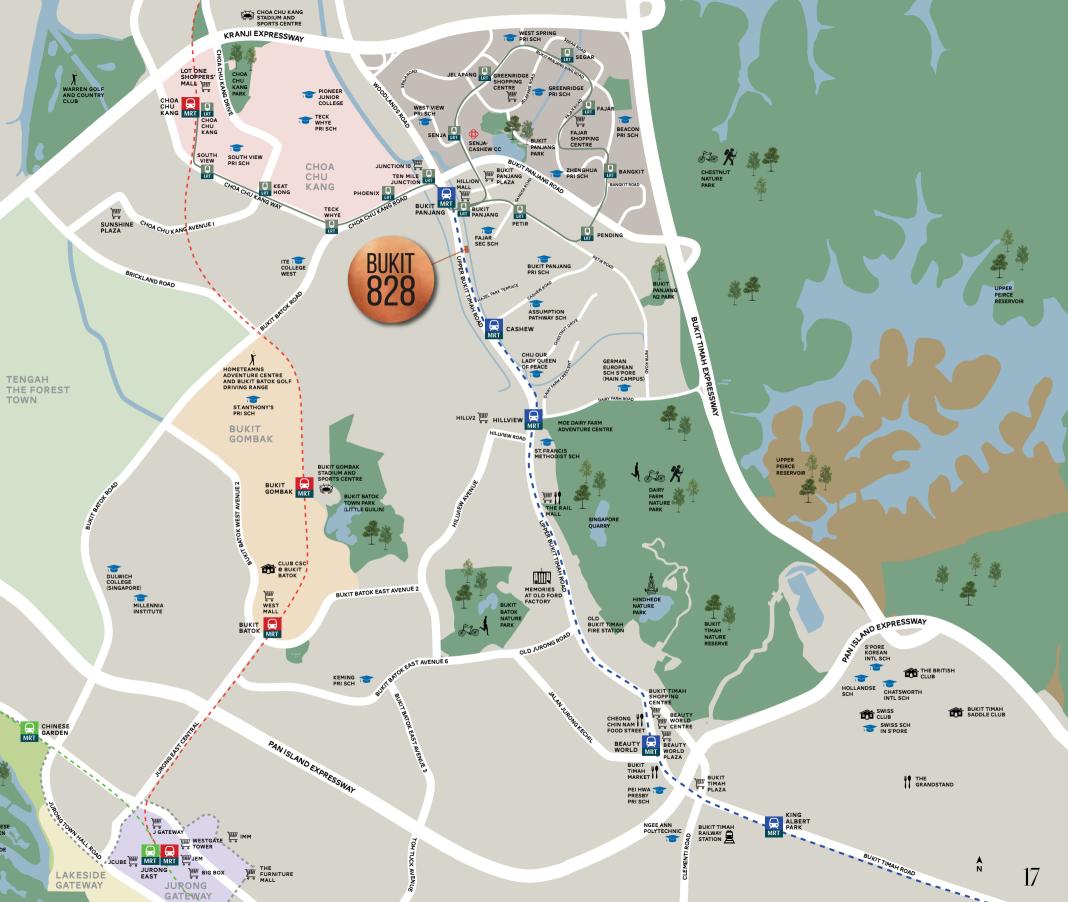

Just 5-mins walk to Cashew MRT Station and 7-mins walk to Bukit Panjang MRT Station.

Shopping Malls

Within 10-mins walk to Hillion Mall, Junction 10 and Bukit Panjang Plaza. Reach The Rail Mall and hillV2 in just 3 to 4-mins via drive.

Nestled in Upper Bukit Timah Road, Bukit 828 is just 5 minutes away to the Cashew MRT station. Surround yourself with a host of nearby amenities where limitless fun awaits.

LRT ÷ **\*** ΨŤ

TENGAH

≣ر

1

MRT

TOWN