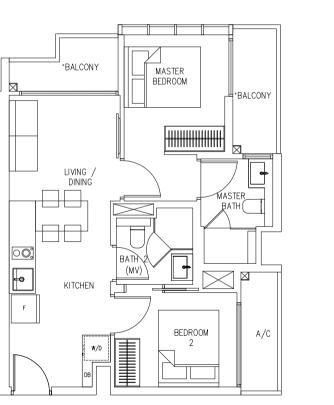

#### **2 BEDROOM ENSUITE**

Type B2 Unit

Area 59 sqm

#### #02-01 TO #06-01

NE

Area 63 sqm

#02-07 TO #06-07

All plans are subjected to amendments as approved by the relevant authorities. Floor areas are approximate measurements and are subject to final survey. Plans are not drawn to scale and do not form part of the contract.

\*The balcony shall not be enclosed. Only approved balcony screens are to be used. For illustration of the approved balcony screen, please refer to page 34 of this brochure.