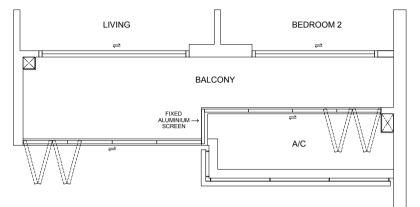

\*The balcony shall not be enclosed. Only approved balcony screens are to be used. For illustration of the approved balcony screen, please refer to page 34 of this brochure.

BALCONY SCREEN

PLAN

FRONT ELEVATION

SECTION

This drawing is for reference only. The screen design is provided for aesthetic uniformity of the development. Materials to be aluminium with powder coated finish. Fixing details are by contractor, and fixing shall not damage the existing waterproofing and structure. Owner shall verify all dimensions prior to fabrication and commencement of works. Drawings are not to scale. The cost of screen and installation shall be borne by the Owner.