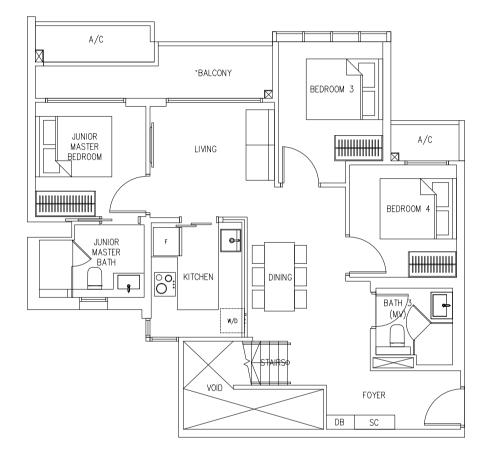

#### 4 BEDROOM PENTHOUSE

Area 124 sqm

#06-05 (Mirror Image) #06-06

Lower Floor

All plans are subjected to amendments as approved by the relevant authorities. Floor areas are approximate measurements and are subject to final survey. Plans are not drawn to scale and do not form part of the contract.

\*The balcony shall not be enclosed. Only approved balcony screens are to be used. For illustration of the approved balcony screen, please refer to page 34 of this brochure.

Upper Floor

Upper Bukit Timah Road