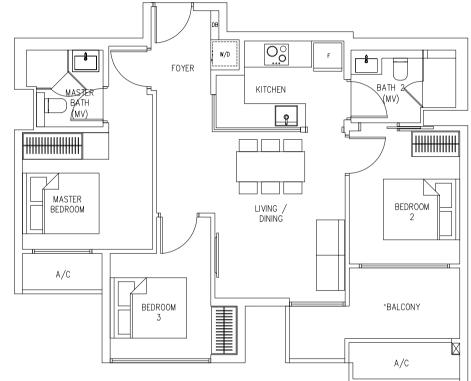

#### 3 BEDROOM + UTILITY

Area 91 sqm

#02-05 TO #05-05 (Mirror Image) #02-06 TO #05-06