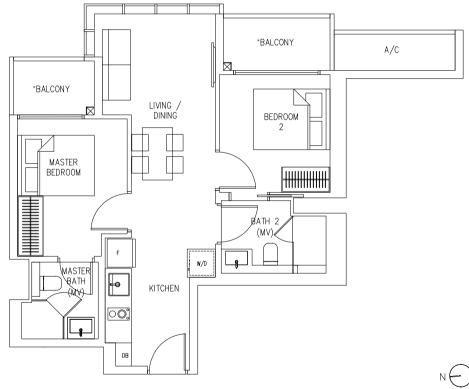

#### 3 BEDROOM + UTILITY

Area 91 sqm

#02-05 TO #05-05 (Mirror Image) #02-06 TO #05-06