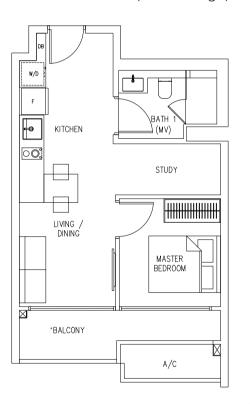

#### 1 BEDROOM + STUDY

Type A1 Unit

Area 47 sqm

#### #02-03 TO #05-03 #02-04 TO #05-04 (Mirror Image)

NE

07

\_\_\_\_\_

Upper Bukit Timah Road

All plans are subjected to amendments as approved by the relevant authorities. Floor areas are approximate measurements and are subject to final survey. Plans are not drawn to scale and do not form part of the contract.

\*The balcony shall not be enclosed. Only approved balcony screens are to be used. For illustration of the approved balcony screen, please refer to page 34 of this brochure.