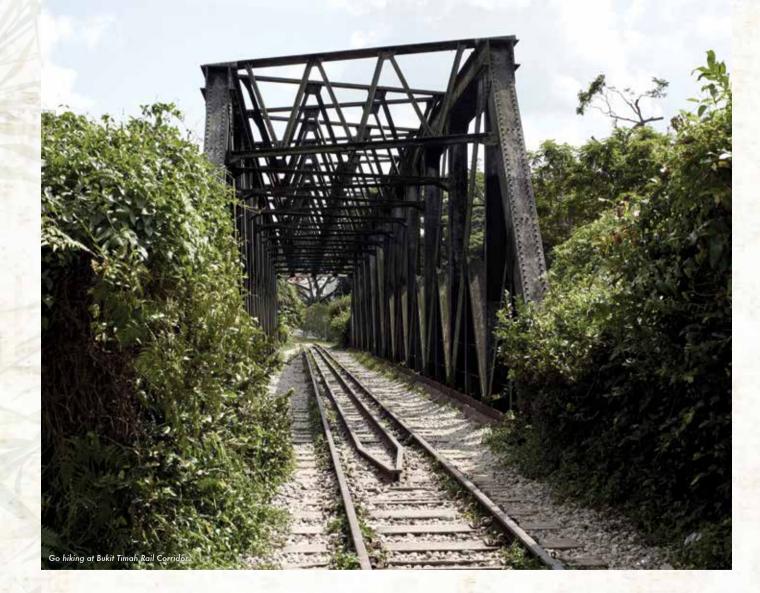

ur child's imagination at Odyssey The Global Preschool

Keritage

Where old world charm meets the present. A place where time stands still. Escape away.

At Bukit 828, become one with nature as γou explore the Bukit Timah Railwaγ Station and a lush nature park network filled with trees and rich plant life.

Just a stone's throw away from Bukit 828 is The Rail Corridor (Central), which stretches and extends to the northern and southern part of Singapore. Within The Rail Corridor is the future Bukit Timah Rail Station, which will be revitalised into a distinctive community node, that will highlight its heritage, as well as offer various spaces for the community. Look forward to a new community lawn for leisure activities, F&B site in the existing station master's quarters and heritage gallery in the current train station.