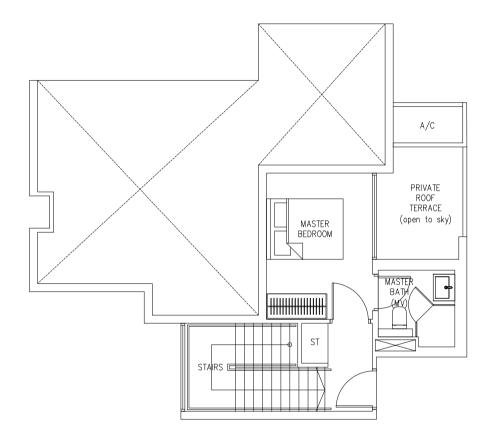

#### 4 BEDROOM PENTHOUSE

Area 124 sqm

#06-05 (Mirror Image) #06-06

Lower Floor

All plans are subjected to amendments as approved by the relevant authorities. Floor areas are approximate measurements and are subject to final survey. Plans are not drawn to scale and do not form part of the contract.

\*The balcony shall not be enclosed. Only approved balcony screens are to be used. For illustration of the approved balcony screen, please refer to page 34 of this brochure.

Upper Floor

Upper Bukit Timah Road