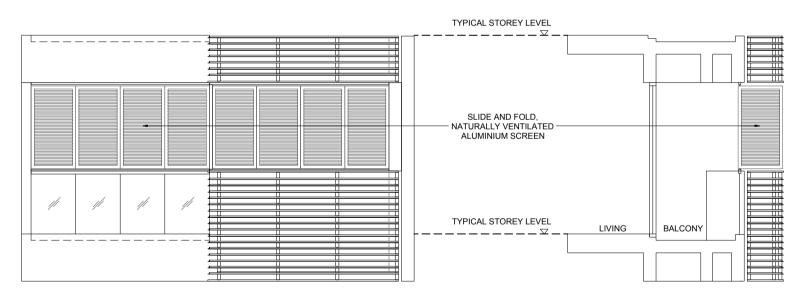

BALCONY SCREEN

PLAN

FRONT ELEVATION

SECTION

This drawing is for reference only. The screen design is provided for aesthetic uniformity of the development. Materials to be aluminium with powder coated finish. Fixing details are by contractor, and fixing shall not damage the existing waterproofing and structure. Owner shall verify all dimensions prior to fabrication and commencement of works. Drawings are not to scale. The cost of screen and installation shall be borne by the Owner.