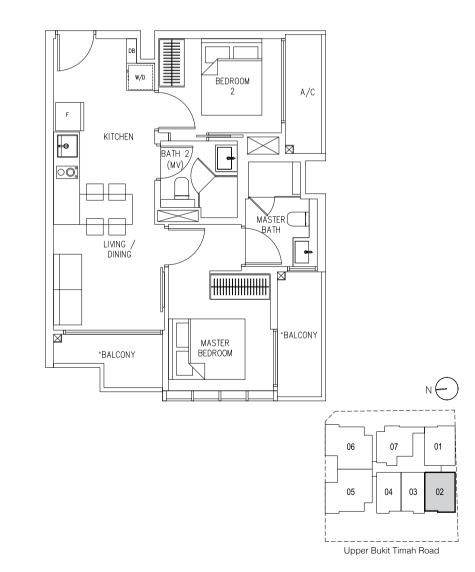

#### **2 BEDROOM ENSUITE**

Area 58 sqm

#02-02 TO #06-02

Floor areas are approximate measurements and are subject to final survey. Plans are not drawn to scale and do not form part of the contract.

used. For illustration of the approved balcony screen, please refer to page 34 of this brochure.

\*The balcony shall not be enclosed. Only approved balcony screens are to be used. For illustration of the approved balcony screen, please refer to page 34 of this brochure.

All plans are subjected to amendments as approved by the relevant authorities. Floor areas are approximate measurements and are subject to final survey. Plans are not drawn to scale and do not form part of the contract.