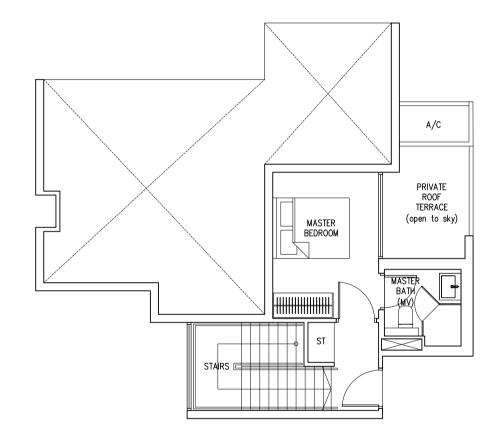

#### 4 BEDROOM PENTHOUSE

Type D Unit

Area 124 sqm

#06-05 (Mirror Image) #06-06

Lower Floor

Upper Floor

All plans are subjected to amendments as approved by the relevant authorities. Floor areas are approximate measurements and are subject to final survey. Plans are not drawn to scale and do not form part of the contract.