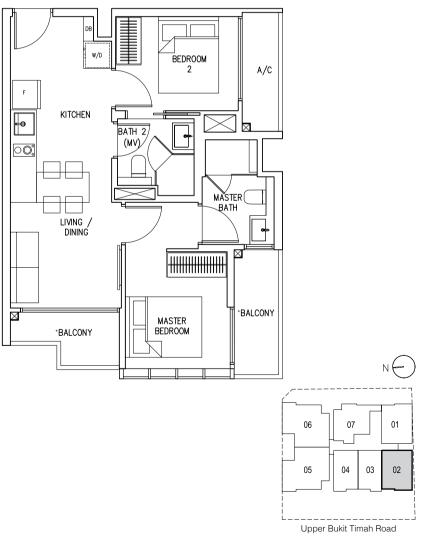

### Type B1 Unix

Area 58 sqm

#02-02 TO #06-02

Type B2 Unit

Area 59 sqm

#02-01 TO #06-01

All plans are subjected to amendments as approved by the relevant authorities. Floor areas are approximate measurements and are subject to final survey. Plans are not drawn to scale and do not form part of the contract.

\*The balcony shall not be enclosed. Only approved balcony screens are to be used. For illustration of the approved balcony screen, please refer to page 34 of this brochure.

Area 63 sqm

#02-07 TO #06-07

2 BEDROOM ENSUITE

Upper Bukit Timah Road