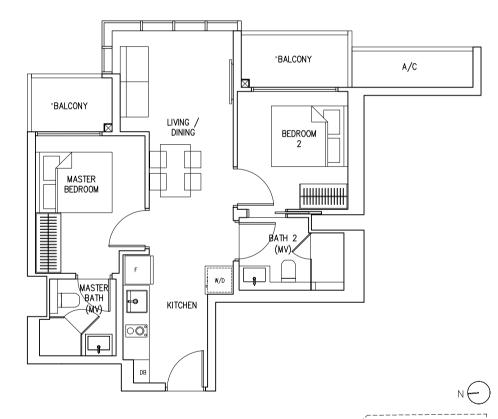

### Type B1 Unix

Area 58 sqm

#02-02 TO #06-02

Type B2 Unit

Area 59 sqm

#02-01 TO #06-01

All plans are subjected to amendments as approved by the relevant authorities. Floor areas are approximate measurements and are subject to final survey. Plans are not drawn to scale and do not form part of the contract.

\*The balcony shall not be enclosed. Only approved balcony screens are to be used. For illustration of the approved balcony screen, please refer to page 34 of this brochure.

Area 63 sqm

#02-07 TO #06-07

2 BEDROOM ENSUITE

Upper Bukit Timah Road