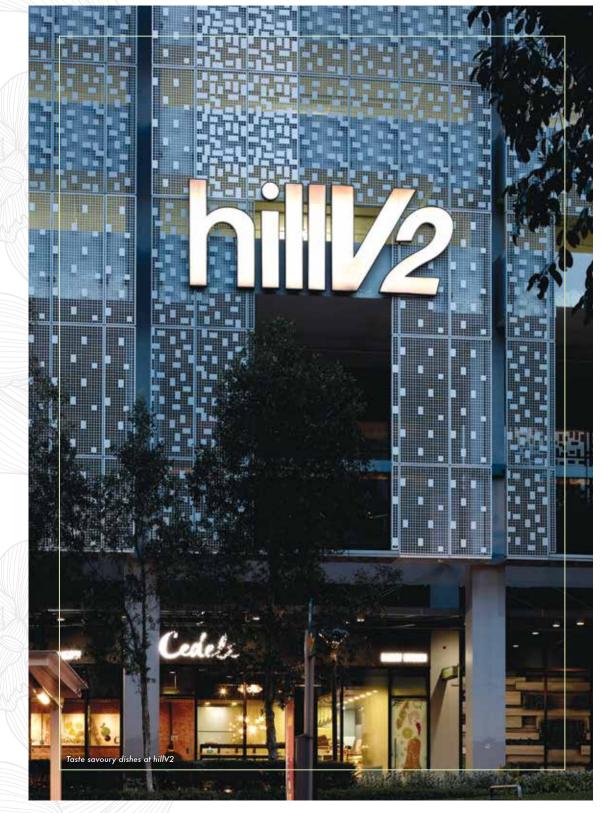

Shopping Malls

Within 10-mins walk to
Hillion Mall, Junction 10 and
Bukit Panjang Plaza. Reach
The Rail Mall and hillV2 in
just 3 to 4-mins via drive.

Well-connected via major roads and expressways such as the Kranji Expressway and Bukit Timah Expressway.