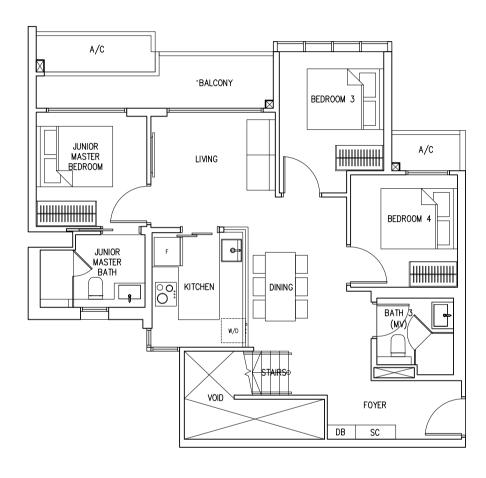

#### 4 BEDROOM PENTHOUSE

Type D Unit

Area 124 sqm

#06-05 (Mirror Image) #06-06

Lower Floor

Upper Floor

All plans are subjected to amendments as approved by the relevant authorities. Floor areas are approximate measurements and are subject to final survey. Plans are not drawn to scale and do not form part of the contract.