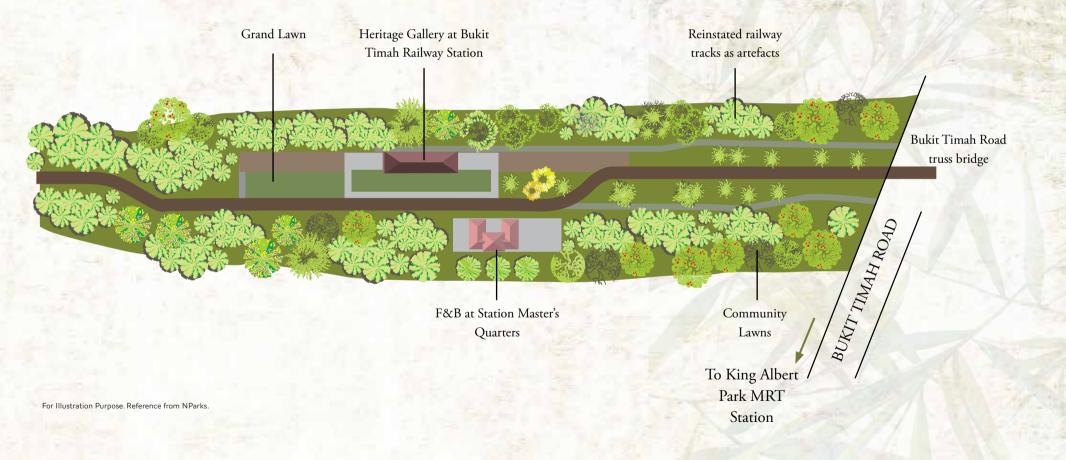

Just a stone's throw away from Bukit 828 is The Rail Corridor (Central), which stretches and extends to the northern and southern part of Singapore. Within The Rail Corridor is the future Bukit Timah Rail Station, which will be revitalised into a distinctive community node, that will highlight its heritage, as well as offer various spaces for the community. Look forward to a new community lawn for leisure activities, F&B site in the existing station master's quarters and heritage gallery in the current train station.