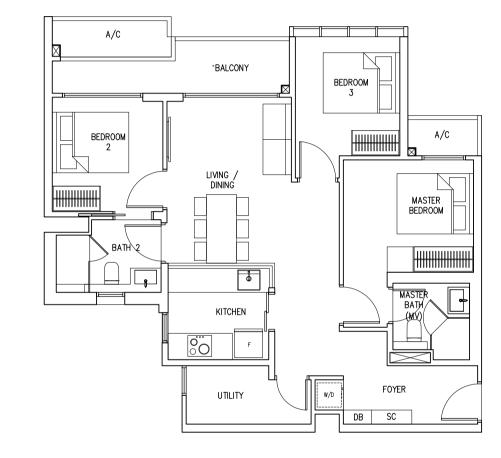

#### 3 BEDROOM

Type C1 Unit

Area 85 sqm

#06-03

#### 3 BEDROOM + UTILITY

Type C2 Unix

Area 91 sqm

#02-05 TO #05-05 (Mirror Image) #02-06 TO #05-06

Upper Bukit Timah Road

All plans are subjected to amendments as approved by the relevant authorities. Floor areas are approximate measurements and are subject to final survey. Plans are not drawn to scale and do not form part of the contract.

\*The balcony shall not be enclosed. Only approved balcony screens are to be used. For illustration of the approved balcony screen, please refer to page 34 of this brochure.

All plans are subjected to amendments as approved by the relevant authorities. Floor areas are approximate measurements and are subject to final survey. Plans are not drawn to scale and do not form part of the contract.

\*The balcony shall not be enclosed. Only approved balcony screens are to be used. For illustration of the approved balcony screen, please refer to page 34 of this brochure.