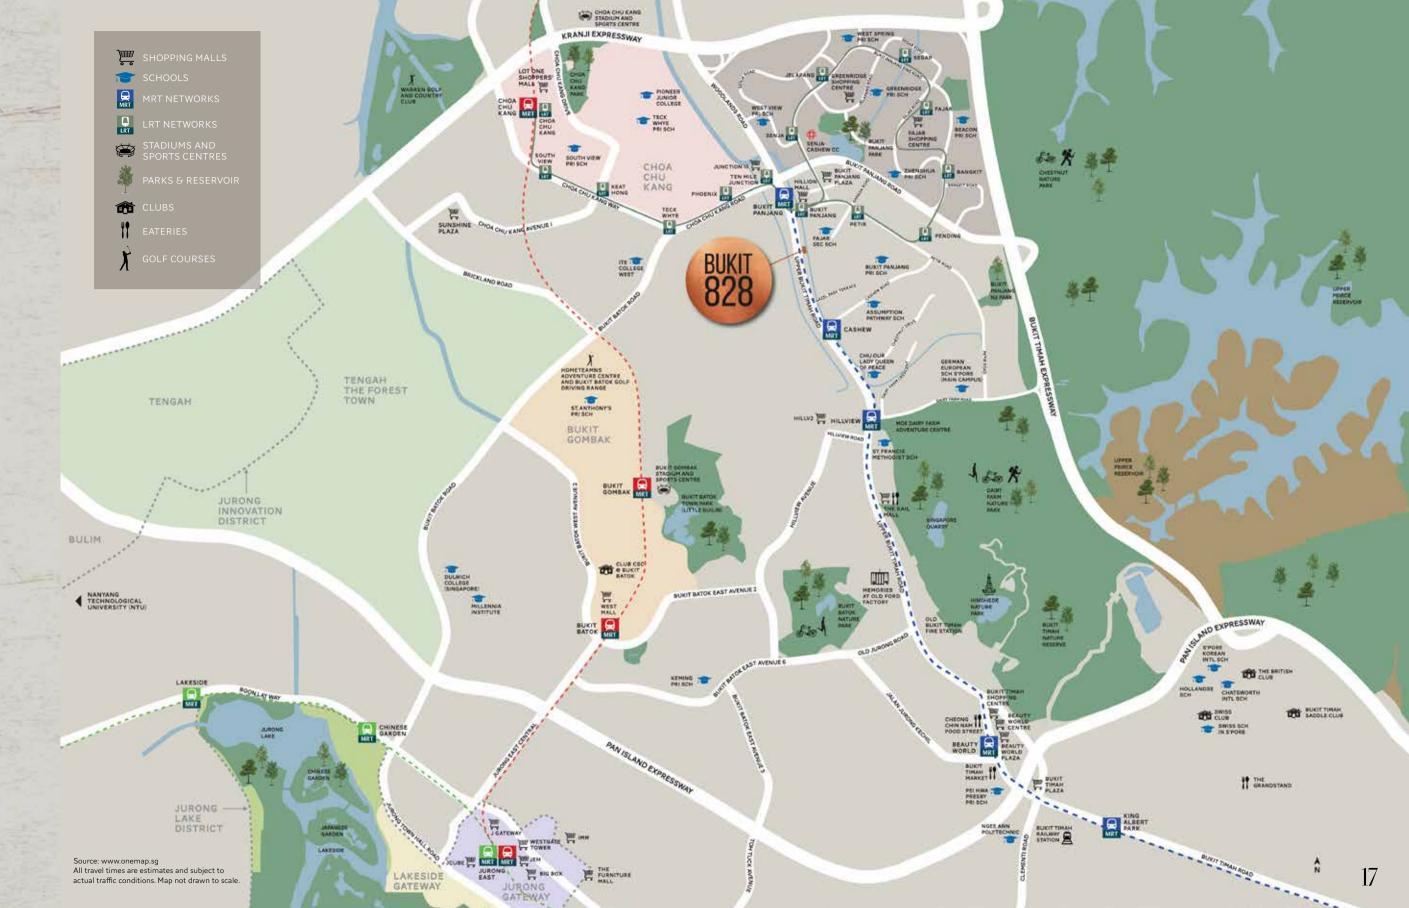

Shopping Malls

Within 10-mins walk to
Hillion Mall, Junction 10 and
Bukit Panjang Plaza. Reach
The Rail Mall and hillV2 in
just 3 to 4-mins via drive.

Well-connected via major roads and expressways such as the Kranji Expressway and Bukit Timah Expressway.

Queation

Find many prestigious
preschools nearby such
as EtonHouse Pre-School,
Odyssey The Global Preschool,
White Lodge, Blue House
Nursery & International
Preschool, Kiddiwinkie
Schoolhouse, Pibo's Garden
Playschool and Chiltern House

Nature

Embrace nature with Chestnut Nature Park, Upper Peirce Reservoir, Dairy Farm Quarry, Singapore Quarry, Little Guilin and Bukit Timah Nature Reserve within the vicinity.

Preschool.

## Gratitude

Take it all in.
This might be as good as it gets. Live near everything that matters the most.

Nestled in Upper Bukit Timah Road, Bukit 828 is just 5 minutes away to the Cashew MRT station. Surround yourself with a host of nearby amenities where limitless fun awaits.