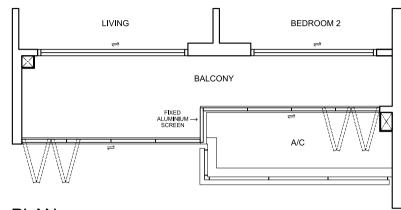

#### BALCONY SCREEN

PLAN

FRONT ELEVATION

SECTION

This drawing is for reference only. The screen design is provided for aesthetic uniformity of the development. Materials to be aluminium with powder coated finish. Fixing details are by contractor, and fixing shall not damage the existing waterproofing and structure. Owner shall verify all dimensions prior to fabrication and commencement of works. Drawings are not to scale. The cost of screen and installation shall be borne by the Owner.