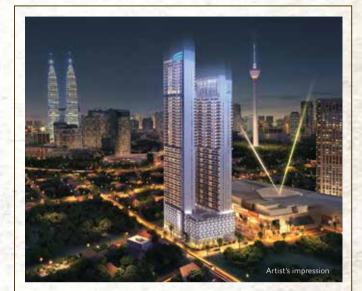

WISMA INFINITUM, MALAYSIA
Residence • Retail • Club
WEST END RESIDENCES AUSTRALIA
A collection of unique apartments and
terrace homes in the heart of Glebe

Roxy-Pacifi Holdings Lii Developer: RH CAPITAL PTE. LTD. (201634033R) • Developer's Licence No.: C1243 • Tenure of Land: Freehold • Encumbrances: Mortgage(s) in favour of Oversea-Chinese Banking Corporation Limited • Expected Date of Vacant Possession: 30 June 2022 • Expected Date of Legal Completion: 30 June 2025 • Location: Lot(s) 99979X, 99980K, 99981N, 99982X & 99983L MK 14 at 828 Upper Bukit Timah Road