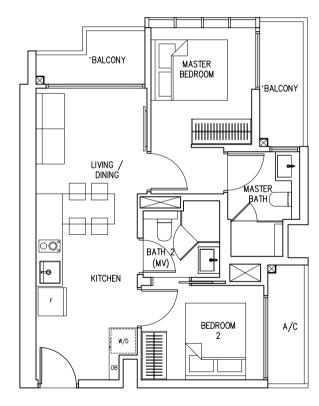

### Type B1 Unix

Area 58 sqm

#02-02 TO #06-02

Type B2 Unit

Area 59 sqm

#02-01 TO #06-01

All plans are subjected to amendments as approved by the relevant authorities. Floor areas are approximate measurements and are subject to final survey. Plans are not drawn to scale and do not form part of the contract.

\*The balcony shall not be enclosed. Only approved balcony screens are to be used. For illustration of the approved balcony screen, please refer to page 34 of this brochure.

Area 63 sqm

#02-07 TO #06-07

2 BEDROOM ENSUITE

Upper Bukit Timah Road