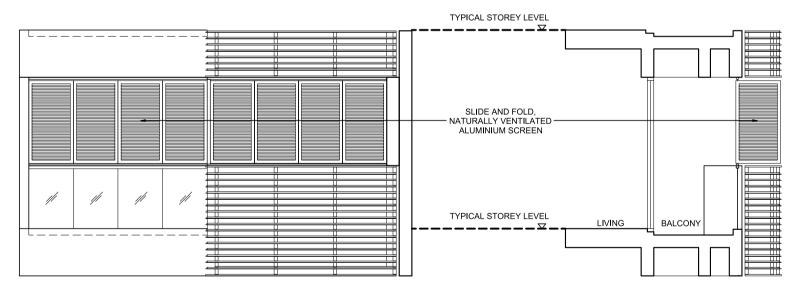

#### BALCONY SCREEN

PLAN

FRONT ELEVATION

SECTION

This drawing is for reference only. The screen design is provided for aesthetic uniformity of the development. Materials to be aluminium with powder coated finish. Fixing details are by contractor, and fixing shall not damage the existing waterproofing and structure. Owner shall verify all dimensions prior to fabrication and commencement of works. Drawings are not to scale. The cost of screen and installation shall be borne by the Owner.