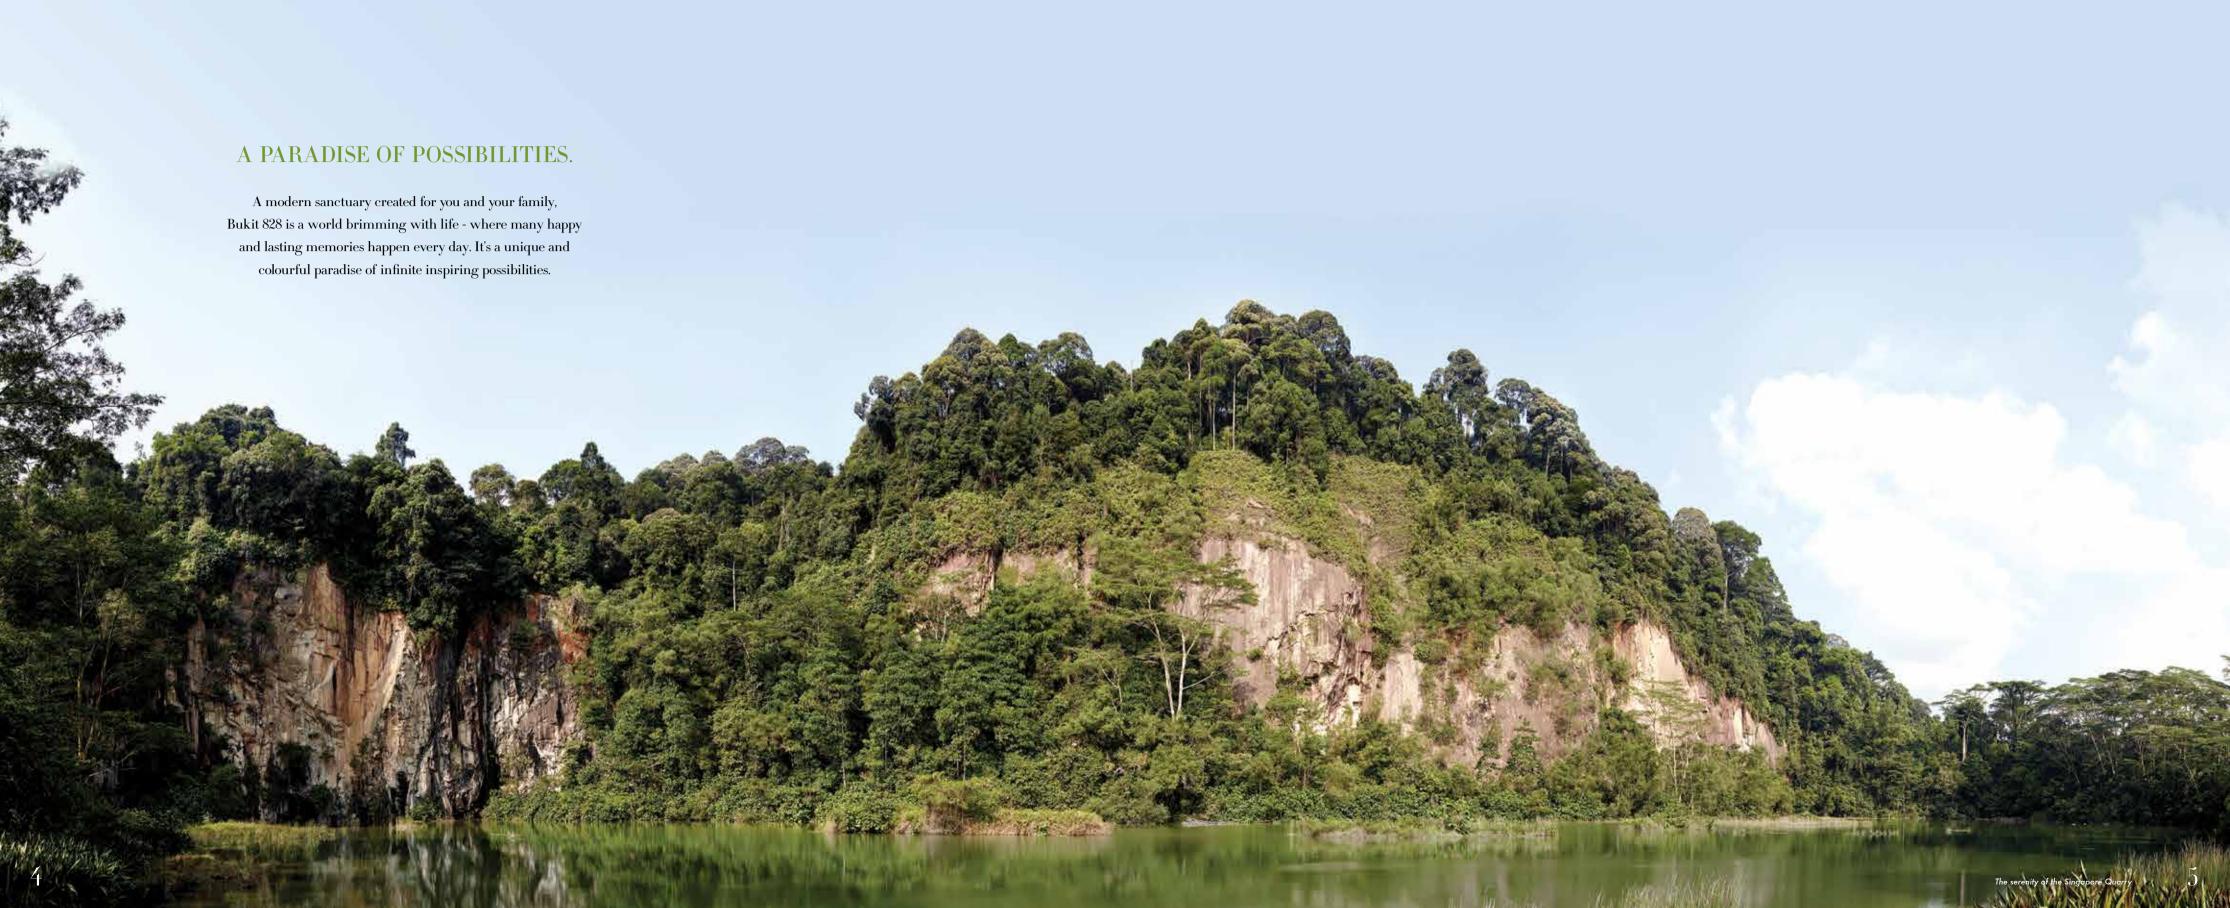

Nature

Embrace nature with Chestnut Nature Park, Upper Peirce Reservoir, Dairy Farm Quarry, Singapore Quarry, Little Guilin and Bukit Timah Nature Reserve within the vicinity.

Preschool.

## Keritage

Where old world charm meets the present. A place where time stands still. Escape away.

At Bukit 828, become one with nature as you explore the Bukit
Timah Railway Station and a lush nature park network filled with trees and rich plant life.

Just a stone's throw away from Bukit 828 is The Rail Corridor (Central), which stretches and extends to the northern and southern part of Singapore. Within The Rail Corridor is the future Bukit Timah Rail Station, which will be revitalised into a distinctive community node, that will highlight its heritage, as well as offer various spaces for the community. Look forward to a new community lawn for leisure activities, F&B site in the existing station master's quarters and heritage gallery in the current train station.