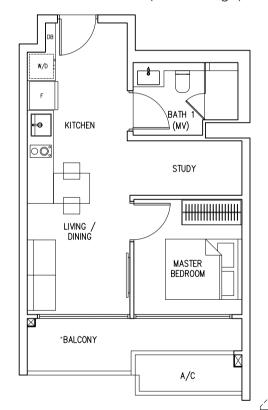

#### 1 BEDROOM + STUDY

# Type A1 Unit

Area 47 sqm

#02-03 TO #05-03 #02-04 TO #05-04 (Mirror Image)

-----

Upper Bukit Timah Road

All plans are subjected to amendments as approved by the relevant authorities. Floor areas are approximate measurements and are subject to final survey. Plans are not drawn to scale and do not form part of the contract.

\*The balcony shall not be enclosed. Only approved balcony screens are to be used. For illustration of the approved balcony screen, please refer to page 34 of this brochure.