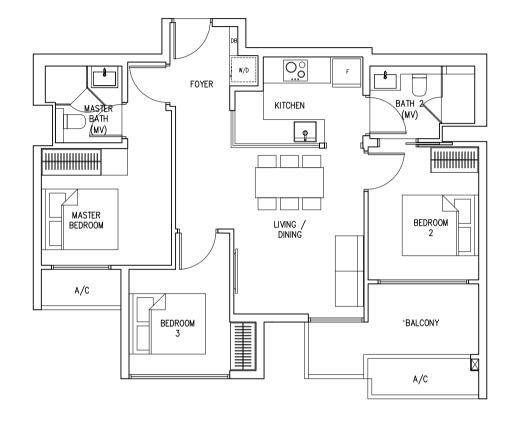

#### 2 BEDROOM ENSUITE

### Type B1 Unix

Area 58 sqm

#02-02 TO #06-02

Type B2 Unit

Area 59 sqm

#02-01 TO #06-01

All plans are subjected to amendments as approved by the relevant authorities. Floor areas are approximate measurements and are subject to final survey. Plans are not drawn to scale and do not form part of the contract.

\*The balcony shall not be enclosed. Only approved balcony screens are to be used. For illustration of the approved balcony screen, please refer to page 34 of this brochure.

Area 63 sqm

#02-07 TO #06-07

2 BEDROOM ENSUITE

Upper Bukit Timah Road