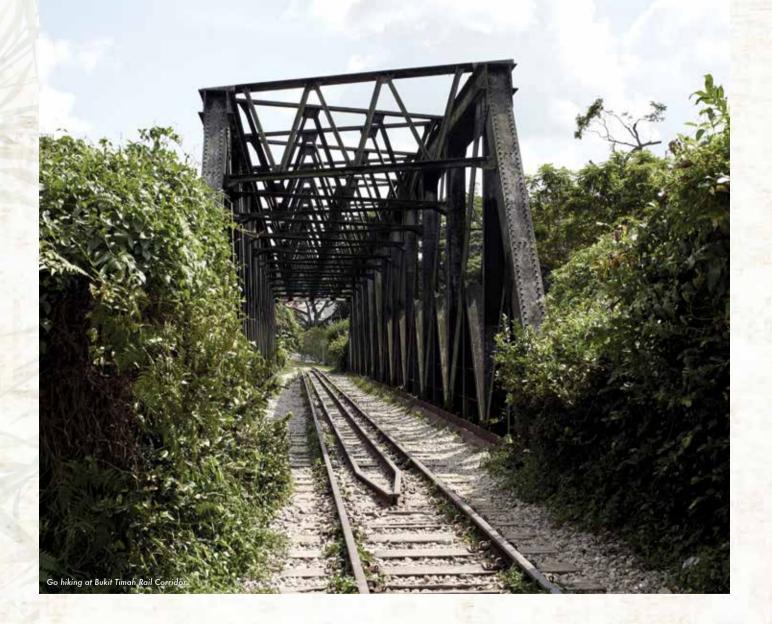

## Keritage

Where old world charm meets the present. A place where time stands still. Escape away.

At Bukit 828, become one with nature as you explore the Bukit
Timah Railway Station and a lush nature park network filled with trees and rich plant life.

Just a stone's throw away from Bukit 828 is The Rail Corridor (Central), which stretches and extends to the northern and southern part of Singapore. Within The Rail Corridor is the future Bukit Timah Rail Station, which will be revitalised into a distinctive community node, that will highlight its heritage, as well as offer various spaces for the community. Look forward to a new community lawn for leisure activities, F&B site in the existing station master's quarters and heritage gallery in the current train station.