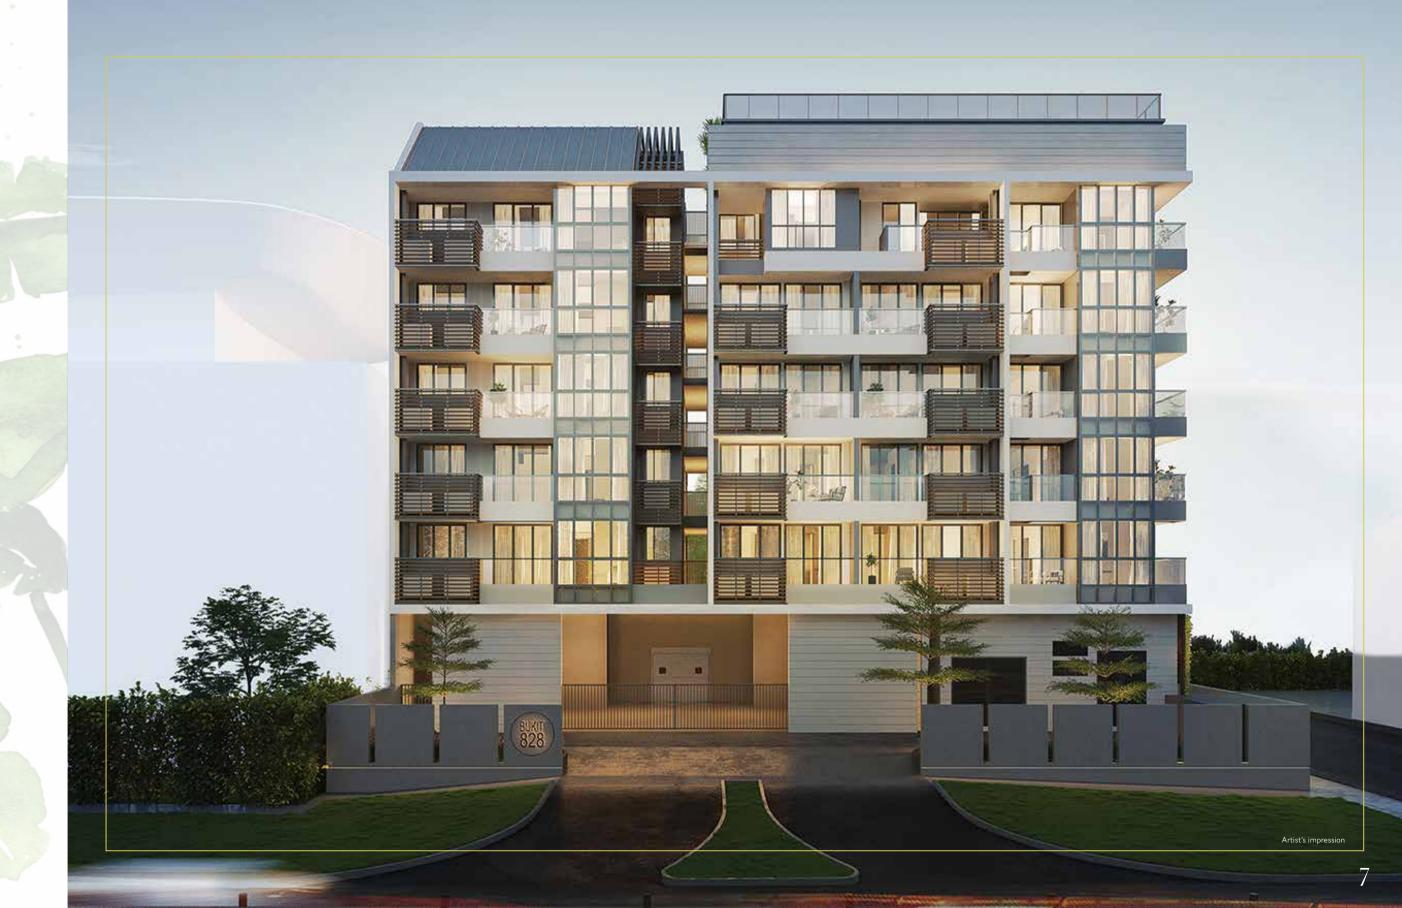

Welcome to Bukit 828.

A rare, freehold residence in the heart of Upper Bukit Timah offering 34 limited edition units composed of luxurious I-bedroom + study to 4-bedroom penthouse units.

Clements of a contemporary paradise.

Revel in impressive fittings and finishes known for their quality and design. From chic kitchen appliances to deluxe bathroom fittings,
Bukit 828 lets you live in style.

Just 5-mins walk to
Cashew MRT Station
and 7-mins walk to
Bukit Panjang MRT Station.