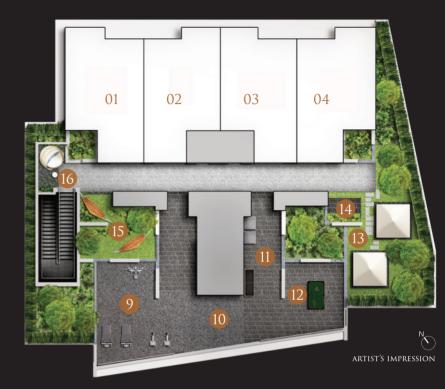

## FACILITIES PLAN

#### level 3 sky terrace

| 9  | OUTDOOR GYM PAVILION           |
|----|--------------------------------|
| 10 | Yoga Deck (open to sky)        |
| 11 | VEND ZONE AND SCREENING ATRIUM |
| 12 | BILLIARD GAME                  |

- 13 STARLIGHT CABANAS
- 14 dart station
- 15 starlight hammock
- 16 ROCK GARDEN

### SKY TERRACE

- 1 SWIMMING POOL
- 2 AQUA GYM
- 3 SUNKEN SUNBEDS
- 4 HYDRO JET
- 5 POOL DECK
- 6 OUTDOOR SHOWER
- 7 ACCESSIBLE TOILET
- 8 GOURMET DINING

#### ROOF TERRACE

17 ELECTRIC BARBEQUE PAVILION18 STARGAZING BAR PAVILION

ARTIST'S IMPRESSION

|                                    |            | 01                      | 02                  | 03                | 04                |
|------------------------------------|------------|-------------------------|---------------------|-------------------|-------------------|
|                                    |            | ROOF TERRACE & PAVILION |                     |                   |                   |
|                                    | 15 storey  | A<br>63 SQM             | a<br>63 sqm         | в<br>53 sqm       | b<br>53 sqm       |
| ONE INVESTMENT                     | 14 storey  | A<br>63 SQM             | а<br>63 sqm         | в<br>53 sqm       | в<br>53 sqm       |
| MULTIPLE POSSIBILITIES             | 13 storey  | A<br>63 SQM             | а<br>63 sqm         | в<br>53 sqm       | в<br>53 sqm       |
|                                    | 12 storey  | A<br>63 SQM             | а<br>63 sqm         | в<br>53 sqm       | b<br>53 sqm       |
|                                    | 11 storey  | A<br>63 SQM             | а<br>63 sqm         | в<br>53 sqm       | b<br>53 sqm       |
| ENTRANCEENTRANCETO UNIT 1TO UNIT 2 | 10 storey  | A<br>63 SQM             | а<br>63 sqm         | в<br>53 sqm       | b<br>53 sqm       |
|                                    | 09 storey  | A<br>63 SQM             | а<br>63 sqm         | в<br>53 sqm       | b<br>53 sqm       |
| OWNER/S + OWNER'S PARENT/S         | 08 storey  | A<br>63 SQM             | а<br>63 sqm         | в<br>53 sqm       | b<br>53 sqm       |
|                                    | 07 storey  | A<br>63 SQM             | а<br>63 sqm         | в<br>53 sqm       | b<br>53 sqm       |
| OWNER/S + OWNER'S<br>CHILDREN      | 06 storey  | A<br>63 SQM             | а<br>63 sqm         | в<br>53 sqm       | b<br>53 sqm       |
|                                    | 05 storey  | A<br>63 SQM             | а<br>63 sqm         | в<br>53 sqm       | в<br>53 sqm       |
| owner/s + tenant/s                 | 04 storey  | A<br>63 SQM             | A<br>63 SQM         | в<br>53 sqm       | b<br>53 sqm       |
|                                    | 03 storey  | C1 C2<br>40 SQM 39 SQM  | С2<br>39 SQM 40 SQM | SKY TE            | RRACE             |
| TENANT/S + TENANT/S                | 02 storey  | C1 C2<br>40 SQM 39 SQM  | С2<br>39 SQM 40 SQM | SKY TEF<br>Swimmi | RACE &<br>NG POOL |
|                                    | 01 storey  | ENTRANCE                |                     |                   |                   |
|                                    | basement 1 | CARPARKS                |                     |                   |                   |
|                                    | basement 2 |                         | CARPARKS            |                   |                   |