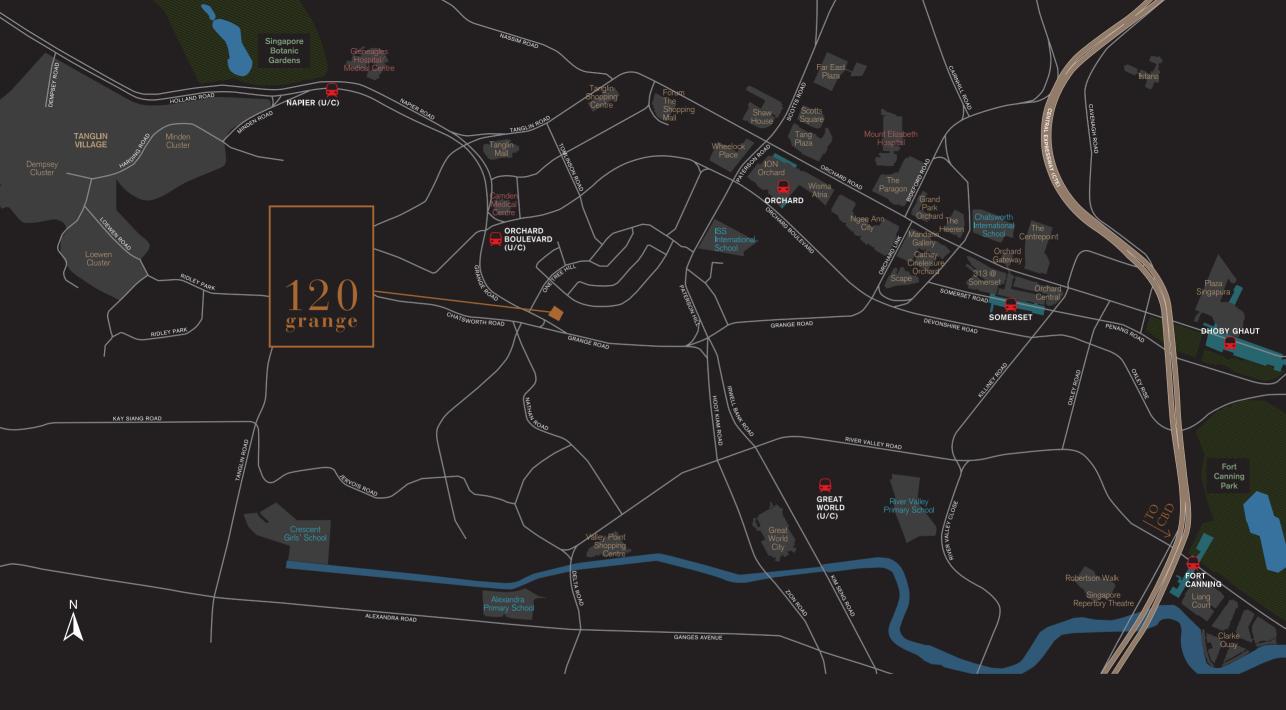

#### **SHOPPING AND DINING**

1 MIN DRIVEORCHARD ROAD2 MINS DRIVEGREAT WORLD CITY4 MINS DRIVEDEMPSEY CLUSTER5 MINS DRIVECLARKE QUAY7 MINS DRIVEMARINA BAY SANDS

#### RECREATIONAL

MINS DRIVE SINGAPORE BOTANIC Gardens Mins Drive Fort Canning Park

CONNECTIVITY

3 MINS DRIVE CENTRAL EXPRESSWAY (CTE)

#### **EDUCATION**

2 MINS DRIVE CHATSWORTH INTERNATIONAL SCHOOL 3 MINS DRIVE ISS INTERNATIONAL SCHOOL 4 MINS DRIVE SINGAPORE MANAGEMENT

#### MRT STATION

6 MINS WALK FUTURE ORCHARD Boulevard 1 Min Drive Future great worli

**BUSINESS** 5 MINS DRIVE CI

SOURCE: WWW.ONEMAP.SG ALL TRAVEL TIMES ARE ESTIMATES AND SUBJECT TO ACTUAL TRAFFIC CONDITIONS. MAP NOT DRAW