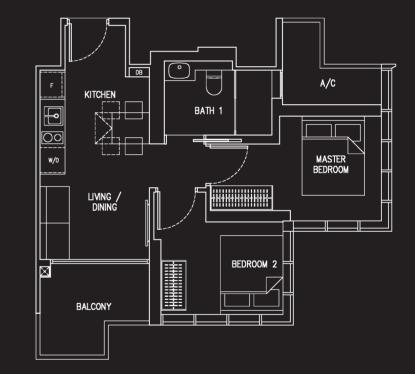

|
| TENANT/S + TENANT/S                | 02 storey  | C1 C2<br>40 SQM 39 SQM  | С2<br>39 SQM 40 SQM | SKY TEF<br>Swimmi | RACE &<br>NG POOL |
|                                    | 01 storey  | ENTRANCE                |                     |                   |                   |
|                                    | basement 1 | CARPARKS                |                     |                   |                   |
|                                    | basement 2 |                         | CARPARKS            |                   |                   |

2-bedroom dual-key1-bedroom2-bedroom compact1-bedroom

#### 2-BEDROOM DUAL-KEY

### TYPE A 63 sqm

#04-02 To #15-02 #04-01 To #15-01 (Mirror Image)

#### 2-BEDROOM COMPACT



#04-03 To #15-03 (Mirror Image) #04-04 To #15-04









All plans are subjected to amendments as approved by the relevant authorities. Floor areas are approximate measurements and are subject to final survey. Plans are not drawn to scale and do not form part of the contract.

All plans are subjected to amendments as approved by the relevant authorities. Floor areas are approximate measurements and are subject to final survey. Plans are not drawn to scale and do not form part of the contract. 1-BEDROOM

# TYPE C1 40 sqm

#02-01 To #03-01 #02-04 To #03-04 (Mirror Image)

#### 1-BEDROOM



#02-02 To #03-02 (Mirror Image) #02-03 To #03-03



Isometric view of furniture deck





All plans are subjected to amendments as approved by the relevant authorities. Floor areas are approximate measurements and are subject to final survey. Plans are not