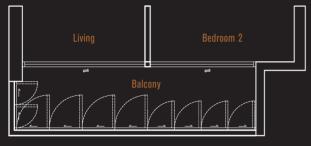

### BALCONY SCREEN DETAILS

PLAN

This drawing is for reference only. The screen design is provided for aesthetic uniformity of the development. Materials to be aluminium with powder coated finish. Fixing details are by contractor, and fixing shall not damage the existing waterproofing and structure. Owner shall verify all dimensions prior to fabrication and commencement of works. Drawings are not to scale. The cost of screen and installation shall be borne by the Owner.