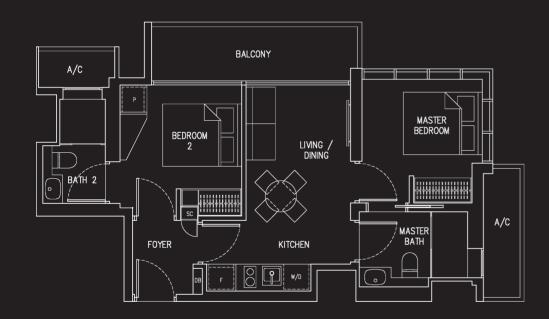

#### 2-BEDROOM COMPACT

#04-03 To #15-03 (Mirror Image) #04-04 To #15-04

All plans are subjected to amendments as approved by the relevant authorities. Floor areas are approximate measurements and are subject to final survey. Plans are not drawn to scale and do not form part of the contract.