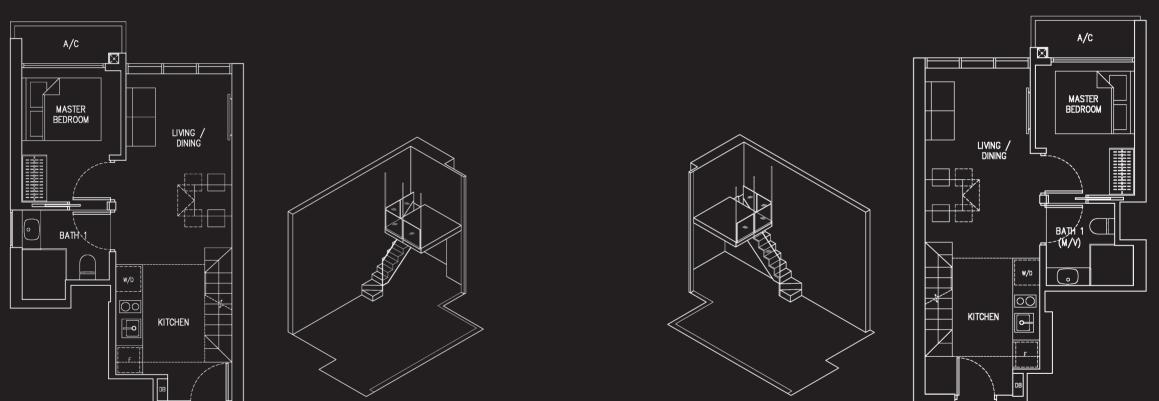

#### 2-BEDROOM DUAL-KEY

### TYPE A 63 sqm

#04-02 To #15-02 #04-01 To #15-01 (Mirror Image)