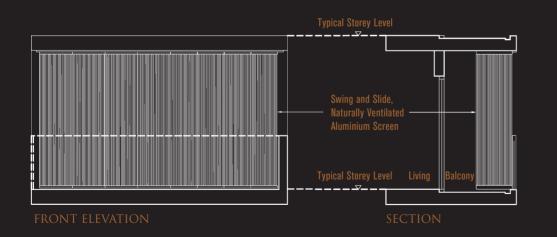

### BALCONY SCREEN DETAILS

PLAN

This drawing is for reference only. The screen design is provided for aesthetic uniformity of the development. Materials to be aluminium with powder coated finish. Fixing details are by contractor, and fixing shall not damage the existing waterproofing and structure. Owner shall verify all dimensions prior to fabrication and commencement of works. Drawings are not to scale. The cost of screen and installation shall be borne by the Owner.