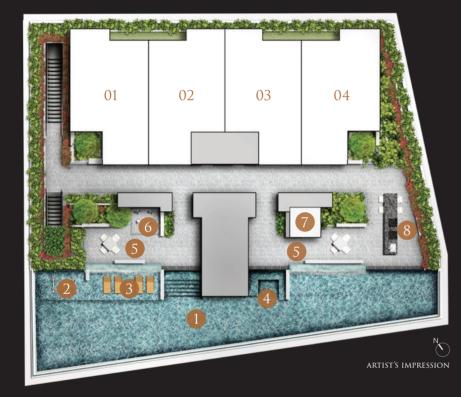

## FACILITIES PLAN

#### level 3 sky terrace

| 9  | OUTDOOR GYM PAVILION           |
|----|--------------------------------|
| 10 | Yoga Deck (open to sky)        |
| 11 | VEND ZONE AND SCREENING ATRIUM |
| 12 | BILLIARD GAME                  |

- 13 STARLIGHT CABANAS
- 14 dart station
- 15 starlight hammock
- 16 ROCK GARDEN

### SKY TERRACE

- 1 SWIMMING POOL
- 2 AQUA GYM
- 3 SUNKEN SUNBEDS
- 4 HYDRO JET
- 5 POOL DECK
- 6 OUTDOOR SHOWER
- 7 ACCESSIBLE TOILET
- 8 GOURMET DINING

#### ROOF TERRACE

17 ELECTRIC BARBEQUE PAVILION18 STARGAZING BAR PAVILION

ARTIST'S IMPRESSION

|                                    |            | 01                      | 02                  | 03                | 04                |
|------------------------------------|------------|-------------------------|---------------------|-------------------|-------------------|
|                                    |            | ROOF TERRACE & PAVILION |                     |                   |                   |
|                                    | 15 storey  | A<br>63 SQM             | a<br>63 sqm         | в<br>53 sqm       | b<br>53 sqm       |
| ONE INVESTMENT                     | 14 storey  | A<br>63 SQM             | а<br>63 sqm         | в<br>53 sqm       | в<br>53 sqm       |
| MULTIPLE POSSIBILITIES             | 13 storey  | A<br>63 SQM             | а<br>63 sqm         | в<br>53 sqm       | в<br>53 sqm       |
|                                    | 12 storey  | A<br>63 SQM             | а<br>63 sqm         | в<br>53 sqm       | b<br>53 sqm       |
|                                    | 11 storey  | A<br>63 SQM             | а<br>63 sqm         | в<br>53 sqm       | b<br>53 sqm       |
| ENTRANCEENTRANCETO UNIT 1TO UNIT 2 | 10 storey  | A<br>63 SQM             | а<br>63 sqm         | в<br>53 sqm       | b<br>53 sqm       |
|                                    | 09 storey  | A<br>63 SQM             | а<br>63 sqm         | в<br>53 sqm       | b<br>53 sqm       |
| OWNER/S + OWNER'S PARENT/S         | 08 storey  | A<br>63 SQM             | а<br>63 sqm         | в<br>53 sqm       | b<br>53 sqm       |
|                                    | 07 storey  | A<br>63 SQM             | а<br>63 sqm         | в<br>53 sqm       | b<br>53 sqm       |
| OWNER/S + OWNER'S<br>CHILDREN      | 06 storey  | A<br>63 SQM             | а<br>63 sqm         | в<br>53 sqm       | b<br>53 sqm       |
|                                    | 05 storey  | A<br>63 SQM             | а<br>63 sqm         | в<br>53 sqm       | в<br>53 sqm       |
| owner/s + tenant/s                 | 04 storey  | A<br>63 SQM             | A<br>63 SQM         | в<br>53 sqm       | b<br>53 sqm       |
|                                    | 03 storey  | C1 C2<br>40 SQM 39 SQM  | С2<br>39 SQM 40 SQM | SKY TE            | RRACE             |
| TENANT/S + TENANT/S                | 02 storey  | C1 C2<br>40 SQM 39 SQM  | С2<br>39 SQM 40 SQM | SKY TEF<br>Swimmi | RACE &<br>NG POOL |
|                                    | 01 storey  | ENTRANCE                |                     |                   |                   |
|                                    | basement 1 | CARPARKS                |                     |                   |                   |
|                                    | basement 2 |                         | CARPARKS            |                   |                   |