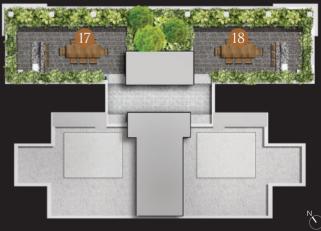

#### ROOF TERRACE

17 ELECTRIC BARBEQUE PAVILION18 STARGAZING BAR PAVILION

ARTIST'S IMPRESSION

|                                    |            | 01                      | 02                  | 03                | 04                |
|------------------------------------|------------|-------------------------|---------------------|-------------------|-------------------|
|                                    |            | ROOF TERRACE & PAVILION |                     |                   |                   |
|                                    | 15 storey  | A<br>63 SQM             | a<br>63 sqm         | в<br>53 sqm       | b<br>53 sqm       |
| ONE INVESTMENT                     | 14 storey  | A<br>63 SQM             | а<br>63 sqm         | в<br>53 sqm       | в<br>53 sqm       |
| MULTIPLE POSSIBILITIES             | 13 storey  | A<br>63 SQM             | а<br>63 sqm         | в<br>53 sqm       | в<br>53 sqm       |
|                                    | 12 storey  | A<br>63 SQM             | а<br>63 sqm         | в<br>53 sqm       | b<br>53 sqm       |
|                                    | 11 storey  | A<br>63 SQM             | а<br>63 sqm         | в<br>53 sqm       | b<br>53 sqm       |
| ENTRANCEENTRANCETO UNIT 1TO UNIT 2 | 10 storey  | A<br>63 SQM             | а<br>63 sqm         | в<br>53 sqm       | b<br>53 sqm       |
|                                    | 09 storey  | A<br>63 SQM             | а<br>63 sqm         | в<br>53 sqm       | b<br>53 sqm       |
| OWNER/S + OWNER'S PARENT/S         | 08 storey  | A<br>63 SQM             | а<br>63 sqm         | в<br>53 sqm       | b<br>53 sqm       |
|                                    | 07 storey  | A<br>63 SQM             | а<br>63 sqm         | в<br>53 sqm       | b<br>53 sqm       |
| OWNER/S + OWNER'S<br>CHILDREN      | 06 storey  | A<br>63 SQM             | а<br>63 sqm         | в<br>53 sqm       | b<br>53 sqm       |
|                                    | 05 storey  | A<br>63 SQM             | а<br>63 sqm         | в<br>53 sqm       | в<br>53 sqm       |
| owner/s + tenant/s                 | 04 storey  | A<br>63 SQM             | A<br>63 SQM         | в<br>53 sqm       | b<br>53 sqm       |
|                                    | 03 storey  | C1 C2<br>40 SQM 39 SQM  | С2<br>39 SQM 40 SQM | SKY TE            | RRACE             |
| TENANT/S + TENANT/S                | 02 storey  | C1 C2<br>40 SQM 39 SQM  | С2<br>39 SQM 40 SQM | SKY TEF<br>Swimmi | RACE &<br>NG POOL |
|                                    | 01 storey  | ENTRANCE                |                     |                   |                   |
|                                    | basement 1 | CARPARKS                |                     |                   |                   |
|                                    | basement 2 |                         | CARPARKS            |                   |                   |